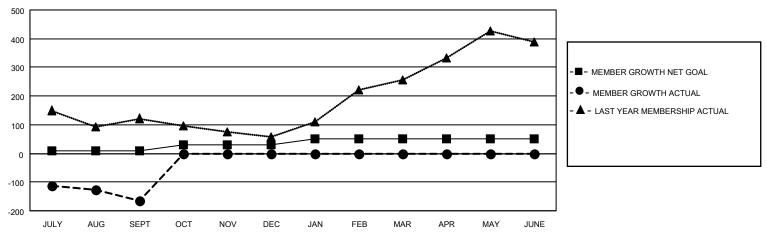

## Clubs Members **RESULTS FOR 2022-2023 RESULTS FOR 2022-2023** NEW CLUB GOAL NEW CLUBS DROPPED CLUBS MEMBER GROWTH NET MEMBER GROWTH DROPPED QUARTER QUARTER MEMBERS ACTUAL **GOAL ACTUAL** (including transfers) 5 2 1 240 JULY/AUG/SEPT JULY/AUG/SEPT 10 102 3 0 20 0 0 OCT/NOV/DEC OCT/NOV/DEC 5 0 0 JAN/FEB/MAR JAN/FEB/MAR 20 0 0 0 0 0 APR/MAY/JUNE APR/MAY/JUNE

## GOALS AND ACTUAL MEMBERS CUMULATIVE

| DROPPED CLUBS: 2 |     | 23 CLUBS OF 85 ADDED 1 OR<br>MORE NEW MEMBERS | GENDER DISTRIBUTION                   |                |
|------------------|-----|-----------------------------------------------|---------------------------------------|----------------|
|                  |     | MORE NEW MEMBERS                              | MALE                                  | 1,834 (60.13%) |
|                  |     |                                               | FEMALE                                | 1,216 (39.87%) |
| DROPPED MEMBERS  |     |                                               | NON BINARY                            | 0 (0.00%)      |
|                  | _   |                                               | PREFER NOT TO ANSWER                  | 0 (0.00%)      |
| DECEASED         | 5   |                                               |                                       |                |
| CLUB CANCELLED   | 23  | CLICK HERE FOR CUMULATIVE                     | TOTAL FAMILY UNIT MEMBERS 2,328       |                |
| OTHER            | 212 | MEMBERSHIP DATA                               |                                       |                |
| TOTAL            | 240 |                                               | FAMILY MEMBERS PAYING HALF DUES 1,590 |                |
|                  |     |                                               |                                       |                |