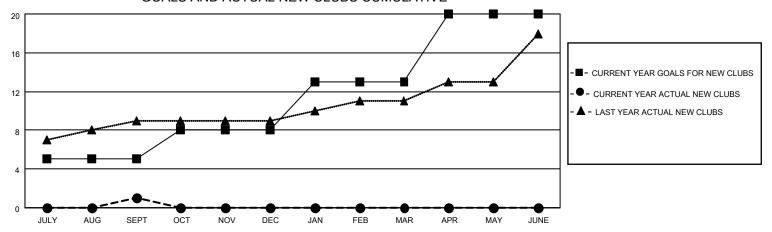

## Clubs Members **RESULTS FOR 2022-2023 RESULTS FOR 2022-2023** NEW CLUB GOAL NEW CLUBS DROPPED CLUBS MEMBER GROWTH NET MEMBER GROWTH DROPPED QUARTER QUARTER MEMBERS ACTUAL **GOAL ACTUAL** (including transfers) 5 2 1 240 JULY/AUG/SEPT JULY/AUG/SEPT 10 102 3 0 20 0 0 OCT/NOV/DEC OCT/NOV/DEC 5 0 0 JAN/FEB/MAR JAN/FEB/MAR 20 0 0 0 0 0 APR/MAY/JUNE APR/MAY/JUNE

## GOALS AND ACTUAL NEW CLUBS CUMULATIVE